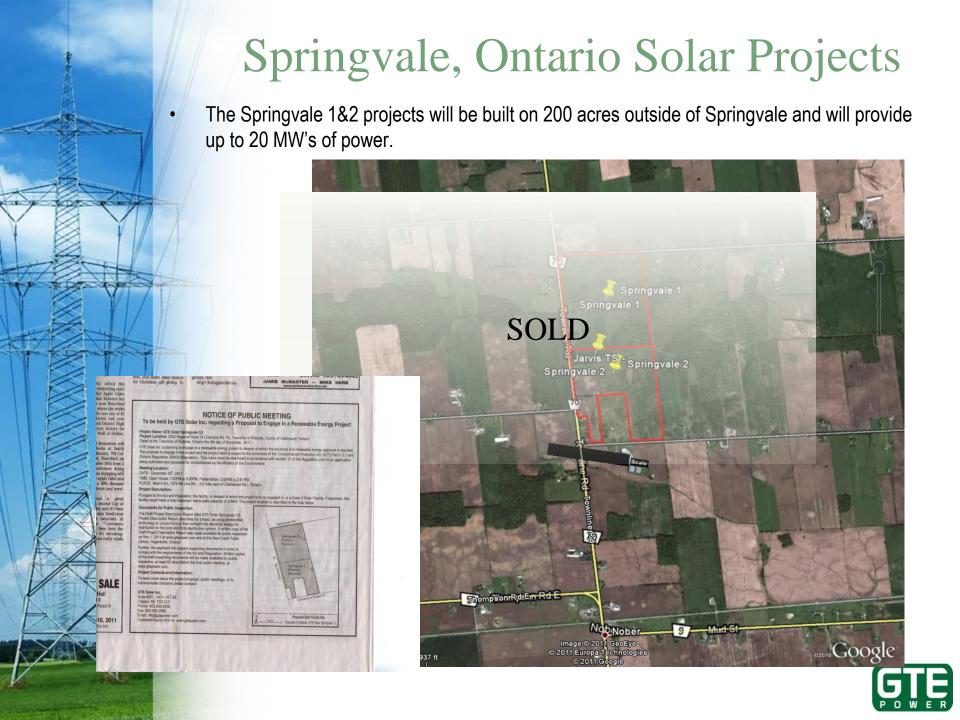

| Treasurer authorized to                          | act for GTE POWER                             |
|          | (f) A transferee described in paragraph ( ) ar<br>who is my spouse described in parag                          | d am making these sta<br>raph (_) and as such, I | atements on my own beh<br>have personal knowledg | alf and on behalf of<br>e of the facts herein |







# Thunder Bay, Ontario Solar Projects

- The T-Bay 1 project will be built on 100 acres of industrial land within Thunder Bay and will
  provide up to 10 MW's of power. Thunder Bay is the sunniest city in Ontario.
- T-Bay 2 is in the same area and is scheduled to begin 120 days after T-Bay 1.

#### 2 Farms

Thunder Bay, Ontario – located on the Thunder Bay Hydro grid, industrial zoning, within the city.