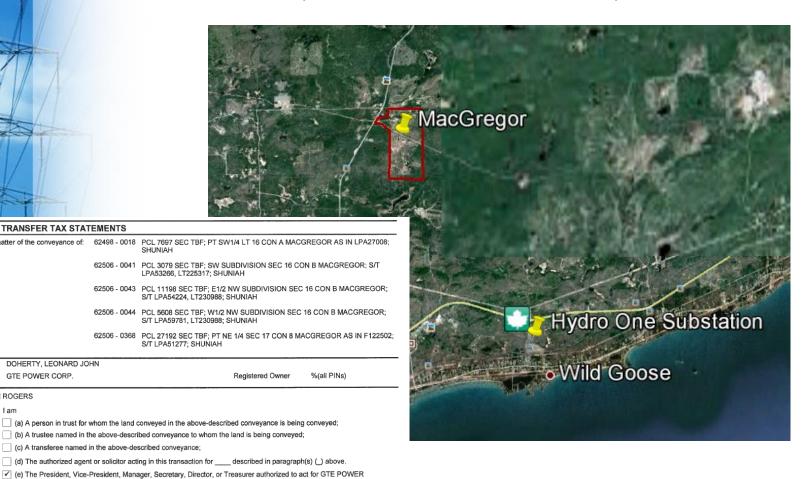

## MacGregor, Ontario Solar Projects

The MacGregor project will be built on 340 acres 15 kms outside of Thunder Bay excellent wind and best Ontario solar potential. 48.32.35N-89.08.04W on Compressor Station Road

LAND TRANSFER TAX STATEMENTS In the matter of the conveyance of:

DOHERTY, LEONARD JOHN

(f) A transferee described in paragraph () and am making these statements on my own behalf and on behalf of who is my spouse described in paragraph (\_) and as such, I have personal knowledge of the facts herein

| In the r | natter of the conveyance of: 62498 - 0022 PC                                                                   | 4117 SEC TBF: SE S                               | SUBDIVISION SEC 16 CO                            | ON A MACGREGOR: SHE                           |
|----------|----------------------------------------------------------------------------------------------------------------|--------------------------------------------------|--------------------------------------------------|-----------------------------------------------|
|          |                                                                                                                |                                                  |                                                  | - The total Country of the                    |
| BY:      | REITBERGER, CELINA MARIE                                                                                       |                                                  |                                                  |                                               |
|          | PETRONE, JENNIFER                                                                                              |                                                  |                                                  |                                               |
| TO:      | GTE POWER CORP.                                                                                                |                                                  | Registered Owner                                 | %(all PINs)                                   |
|          | (c) A transferee named in the above-described (c) A transferee named in the above-describ                      |                                                  | he land is being conveye                         | <b>i</b> ;                                    |
|          |                                                                                                                |                                                  |                                                  |                                               |
|          | (d) The authorized agent or solicitor acting in                                                                |                                                  |                                                  |                                               |
|          | <ul> <li>(e) The President, Vice-President, Manager,<br/>CORP. described in paragraph(s) (C) above.</li> </ul> | Secretary, Director, or                          | Treasurer authorized to                          | act for GTE POWER                             |
|          | (f) A transferee described in paragraph ( ) ar<br>who is my spouse described in parag                          | d am making these sta<br>raph (_) and as such, I | atements on my own beh<br>have personal knowledg | alf and on behalf of<br>e of the facts herein |