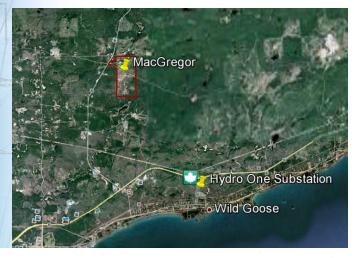

## MacGregor, Ontario Solar Projects

The MacGregor project will be built on 340 acres 15 kms outside of Thunder Bay excellent wind and best Ontario solar potential. 48.32.35N-89.08.04W on Compressor Station Road