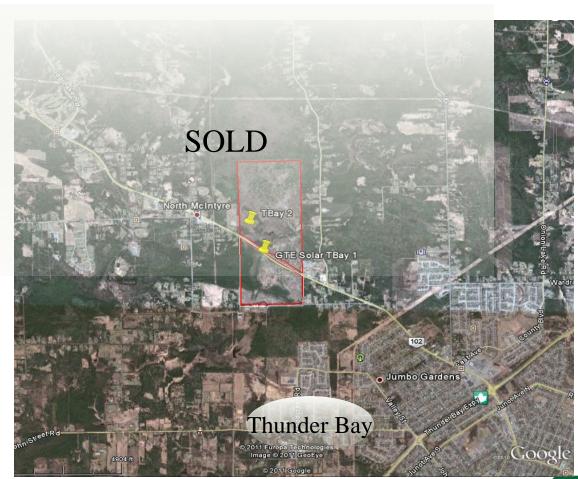

# Thunder Bay, Ontario Solar Projects

- The T-Bay 1 project will be built on 100 acres of industrial land within Thunder Bay and will
  provide up to 10 MW's of power. Thunder Bay is the sunniest city in Ontario.
- T-Bay 2 is in the same area and is scheduled to begin 120 days after T-Bay 1.