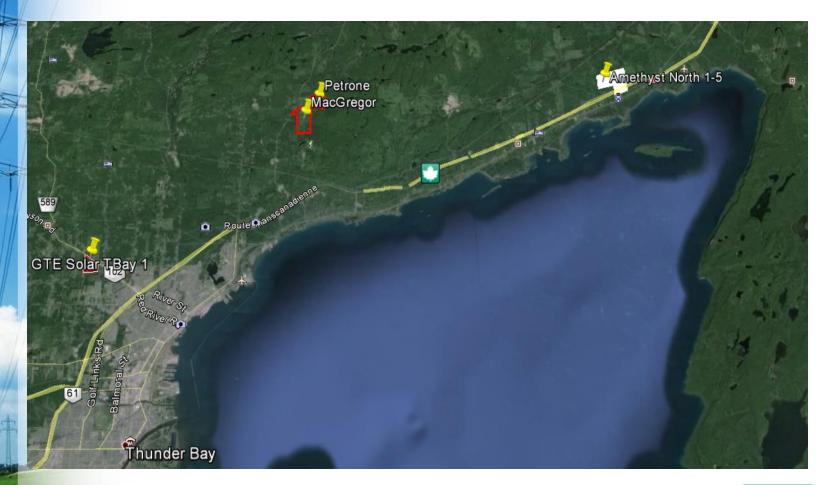

# Ontario Projects

 Current projects are Petrone, MacGregor and Amethyst, excellent locations for wind and/or solar. They are all in the Thunder Bay area and will benefit from the Nextbridge East West Transmission project that has opened up capacity in the NorthWest of Ontario

## MacGregor, Ontario Solar Projects

The MacGregor project will be built on 340 acres 15 kms outside of Thunder Bay excellent wind and best Ontario solar potential. 48.32.35N-89.08.04W on Compressor Station Road

# Petrone, Ontario Solar Projects

The Petrone project will be built on 160 acres 15 kms outside of Thunder Bay. Strategically located on the current distribution and transmission lines, 48.33.05N-89.07.22 on Compressor Station Road and attached to the MacGregor property, contiguous 500 acres.

# Thunder Bay, Ontario Solar Projects

- The T-Bay 1 project will be built on 100 acres of industrial land within Thunder Bay and will
  provide up to 10 MW's of power. Thunder Bay is the sunniest city in Ontario.
- T-Bay 2 is in the same area and is scheduled to begin 120 days after T-Bay 1.