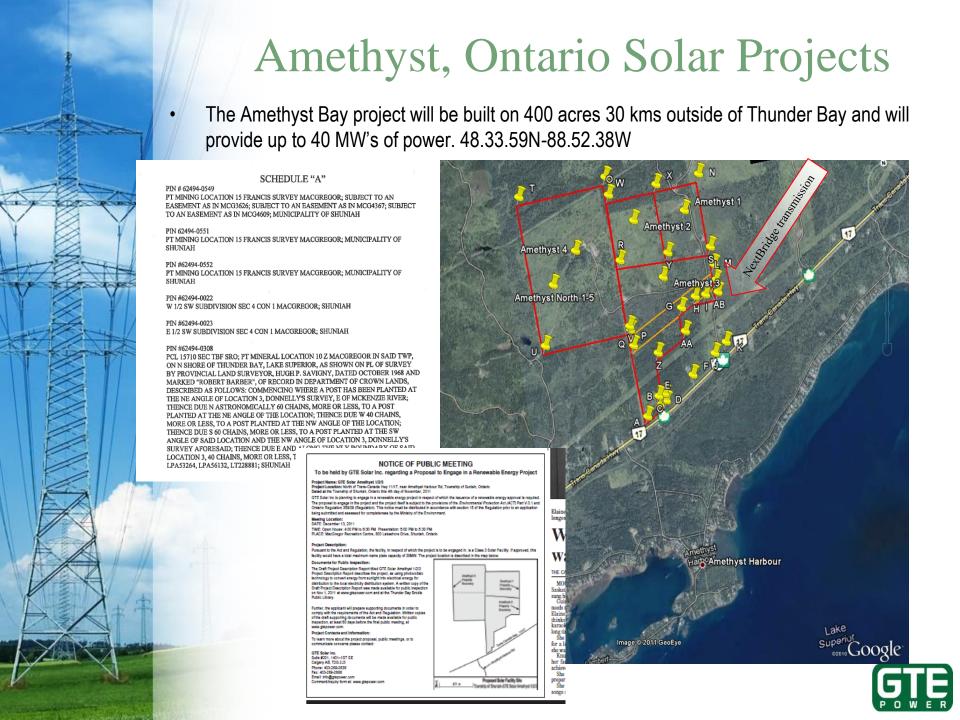

gent or solicitor acting in                                                                |                                                  |                                                  |                                               |
|          | <ul> <li>(e) The President, Vice-President, Manager,<br/>CORP. described in paragraph(s) (C) above.</li> </ul> | Secretary, Director, or                          | Treasurer authorized to                          | act for GTE POWER                             |
|          | (f) A transferee described in paragraph ( ) ar<br>who is my spouse described in parag                          | d am making these sta<br>raph (_) and as such, I | atements on my own beh<br>have personal knowledg | alf and on behalf of<br>e of the facts herein |







# Thunder Bay, Ontario Solar Projects

- The T-Bay 1 project will be built on 100 acres of industrial land within Thunder Bay and will
  provide up to 10 MW's of power. Thunder Bay is the sunniest city in Ontario.
- T-Bay 2 is in the same area and is scheduled to begin 120 days after T-Bay 1.

#### 2 Farms

Thunder Bay, Ontario – located on the Thunder Bay Hydro grid, industrial zoning, within the city.