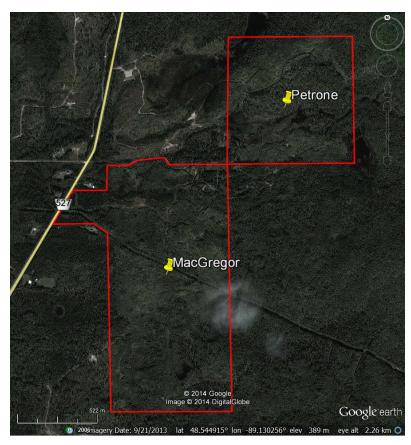

## MacGregor, Ontario Solar Projects

The MacGregor project will be built on 340 acres 15 kms outside of Thunder Bay excellent wind and best Ontario solar potential. 48.32.35N-89.08.04W on Compressor Station Road

# Petrone, Ontario Solar Projects

The Petrone project will be built on 160 acres 15 kms outside of Thunder Bay. Strategically located on the current distribution and transmission lines, 48.33.05N-89.07.22 on Compressor Station Road and attached to the MacGregor property, contiguous 500 acres.